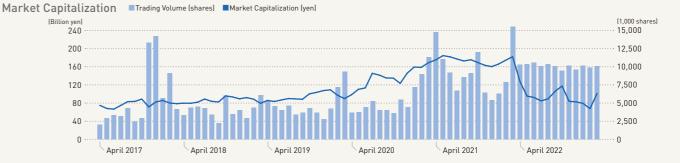

# Share Information

#### Major Shareholders

| Shareholder Name                                                                       | Number of<br>Shares Held<br>(1,000 Shares) | Shareholding<br>Ratio (%) |
|----------------------------------------------------------------------------------------|--------------------------------------------|---------------------------|
| The Master Trust Bank of Japan, Ltd. (trust account)                                   | 12,846                                     | 16.55                     |
| Custody Bank of Japan, Ltd. (trust account)                                            | 5,050                                      | 6.50                      |
| Mitsuharu Terayama                                                                     | 1,793                                      | 2.31                      |
| State Street Bank West Client - Treaty 505234                                          | 1,634                                      | 2.11                      |
| Masamichi Terayama                                                                     | 1,404                                      | 1.81                      |
| Asahi Employee Stock Ownership Plan                                                    | 1,322                                      | 1.70                      |
| Ceplux-Erste Group Bank AG (UCITS Clients)                                             | 1,225                                      | 1.58                      |
| The Master Trust Bank of Japan, Ltd.<br>(Stock-grant ESOP trust account, 75,882 units) | 916                                        | 1.18                      |
| MUFG BANK, LTD.                                                                        | 900                                        | 1.16                      |
| Credit Suisse (Luxembourg) S. A. /<br>Customer Assets, Funds UCITS                     | 804                                        | 1.04                      |