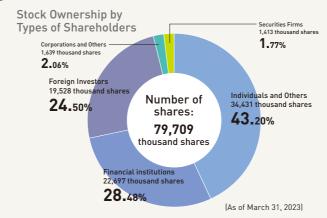

# Share Information

#### Major Shareholders

| Shareholder Name                                                                       | Number of<br>Shares Held<br>(1,000 Shares) | Shareholding<br>Ratio (%) |
|----------------------------------------------------------------------------------------|--------------------------------------------|---------------------------|
| The Master Trust Bank of Japan, Ltd. (trust account)                                   | 12,846                                     | 16.55                     |
| Custody Bank of Japan, Ltd. (trust account)                                            | 5,050                                      | 6.50                      |
| Mitsuharu Terayama                                                                     | 1,793                                      | 2.31                      |
| State Street Bank West Client - Treaty 505234                                          | 1,634                                      | 2.11                      |
| Masamichi Terayama                                                                     | 1,404                                      | 1.81                      |
| Asahi Employee Stock Ownership Plan                                                    | 1,322                                      | 1.70                      |
| Ceplux-Erste Group Bank AG (UCITS Clients)                                             | 1,225                                      | 1.58                      |
| The Master Trust Bank of Japan, Ltd.<br>(Stock-grant ESOP trust account, 75,882 units) | 916                                        | 1.18                      |
| MUFG BANK, LTD.                                                                        | 900                                        | 1.16                      |
| Credit Suisse (Luxembourg) S. A. /<br>Customer Assets, Funds UCITS                     | 804                                        | 1.04                      |

(As of March 31, 2023)

INTEGRATED REPORT 2023